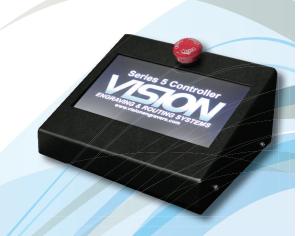

With V-Touch, the power of VISION is at your fingertip

## INCREASE CAPABILITIES & BUSINESS REVENUE!

The VR48 is a heavy-duty CNC router that can produce accurate, repeatable, cost-effective work in considerably less time than it takes to do the same work by hand. Featuring our NEW Series 5 Controller with V-Touch Pendant, graphically advanced Vision software, and Red Laser Pointer Start increasing your for easy job setup. The VR48 is perfect for a wide variety of applications including milling, drilling, contouring, and routing.

#### THE VR48 OFFERS:

- Red laser pointer for easy job set-up
- Large 4' x 8' work area
- **Ethernet connection**
- 1-year limited warranty
- New V-Touch Pendant with multi functional touch screeen.

productivity and profits now call us today!