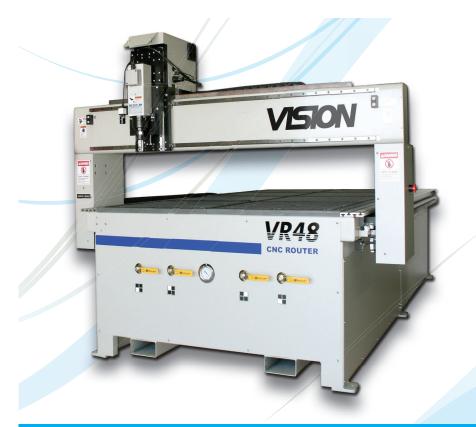

# VR48 CNC Router/Engraver

## INCREASE CAPABILITIES & BUSINESS REVENUE!

The VR48 is a heavy-duty CNC router that can produce accurate, repeatable, cost-effective work in considerably less time than it takes to do the same work by hand. Featuring our NEW Series 5 Controller with V-Touch Pendant, graphically advanced Vision software, and Red Laser Pointer Start increasing your for easy job setup. The VR48 is perfect for a wide variety of applications including milling, drilling, contouring, and routing.

#### THE VR48 OFFERS:

- Red laser pointer for easy job set-up
- Large 4' x 8' work area
- **Ethernet connection**
- 1-year limited warranty
- New V-Touch Pendant with multi functional touch screeen.

productivity and profits now call us today!