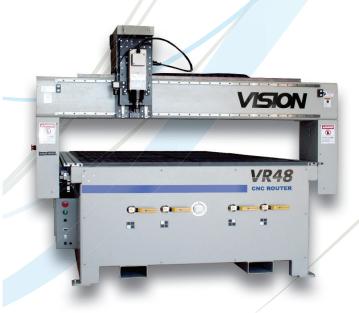

# VR48 CNC Router/Engraver

### WHY CHOOSE VISION?

- Leading worldwide manufacturer of engravers and routers
- Made in the USA since 1983
- High-quality, reliable products
- Dedicated technical support

| VR48 CNC ROUTER/ENGRAVER SPECIFICATIONS CHART |                                                                                                                                                    |
|-----------------------------------------------|----------------------------------------------------------------------------------------------------------------------------------------------------|
| Software                                      | Vision Express (Expert or PRO optional)                                                                                                            |
| Maximum Work Area                             | 56" x 101"                                                                                                                                         |
| Maximum Work Piece Size                       | 30.5"(L) x Any Width x 10"(H)                                                                                                                      |
| Z-Axis Stroke                                 | 12"                                                                                                                                                |
| Table Resolution                              | .0005"                                                                                                                                             |
| Spindle Type                                  | 3 HP Router Motor (5 HP Optional)                                                                                                                  |
| Table Type                                    | Aluminum T-slot or optional vacuum table                                                                                                           |
| Interface                                     | Ethernet                                                                                                                                           |
| Contoller                                     | Series 5 High Speed-Controller With V-Touch Pendant                                                                                                |
| Warranty                                      | 1-Year Limited                                                                                                                                     |
| Power Requirements                            | T-Slot version: 220 volts, 50 amps, single phase                                                                                                   |
| Physical Dimensions                           | 81"(W) x 129"(D) x 72"(H) - 2,500 lbs                                                                                                              |
| Shipping Dimensions                           | 135"(W) x 70"(D) x 75"(H) - 2,500 lbs /                                                                                                            |
| Additional Options                            | Automatic Braille Inserter, DACS (Digitally Aligned<br>Cutting System), 5 HP High Frequency Router Motor,<br>50,000 RPM Spindle, Oscillating Knife |