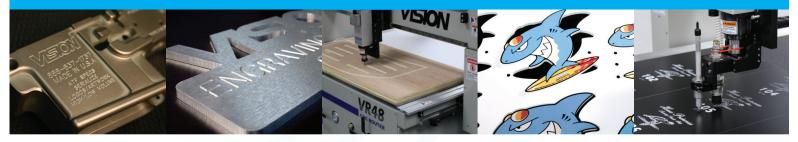

### Series 5

Parts Marking

Metal Routing

AWoodaRouting s

Print-to-Cut

ADA Braille Sign

## INCREASE CAPABILITIES & BUSINESS REVENUE!

The VR48 is a heavy-duty CNC router that can produce accurate, repeatable, cost-effective work in considerably less time than it takes to do the same work by hand. Featuring our NEW Series 5 Controller with V-Touch Pendant, graphically advanced Vision software, and Red Laser Pointer Start increasing your for easy job setup. The VR48 is perfect for a wide variety of applications including milling, drilling, contouring, and routing.